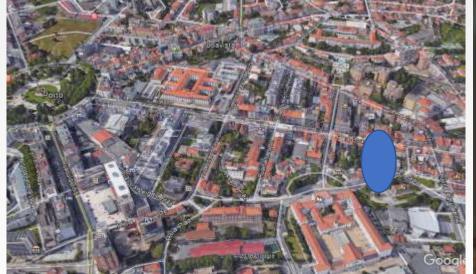

#### **VALLADA PROJECT**

Vallada Project is an exciting and striking residential development. This project successfully blends tradition with modernity and creates a high-end living environment that raises the bar for quality living in centre of Porto City.

This Project is the result of the rehabilitation of a building which will have 37 apartment units that perfectly blend modern architecture with the historical identity of the property. The whole project is intended for residential use.

The project has an excellent location, near the centre of the city of Porto.

**Location (GPS**): 41.153429, -8.599875

Area (sq. mt.): 3.257 sqm - Buil-up Area

Planned opening date: 2026