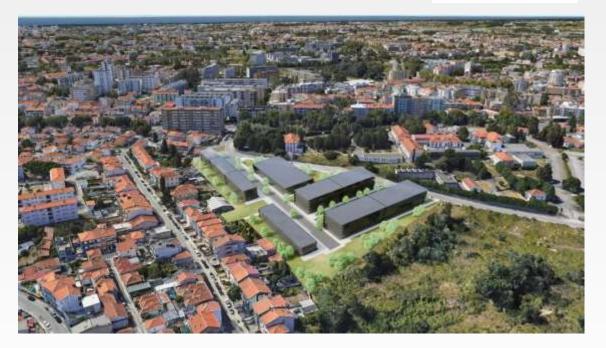

#### **CURRAIS PROJECT**

Currais Project is an exciting, ambitious and striking development that includes residential, offices and a commercial space. This project successfully blends tradition with modernity and creates a high-end living environment that raises the bar for quality living in Porto.

- 4 Plots for Residential Use 9.426 sqm of GCA
- 4 Plots for Services/Offices Use 5.000 sqm of GCA
- 1 Plot for Commercial Use 16.415 sqm of GCA

#### **GPS Coordinates:**

Latitude: 41°10'30.47"N

Longitude: 8°34'53.63"W