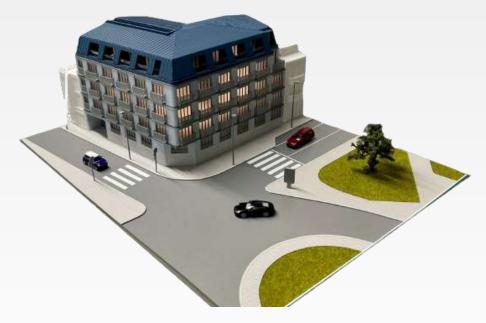

#### **CURRAIS PROJECT**

Currais Project is an exciting, ambitious and striking development that includes residential, offices and a commercial space. This project successfully blends tradition with modernity and creates a high-end living environment that raises the bar for quality living in Porto.

- 4 Plots for Residential Use 9.426 sqm of GCA
- 4 Plots for Services/Offices Use 5.000 sqm of GCA
- 1 Plot for Commercial Use 16.415 sqm of GCA

#### **GPS Coordinates:**

Latitude: 41°10'30.47"N

Longitude: 8°34'53.63"W