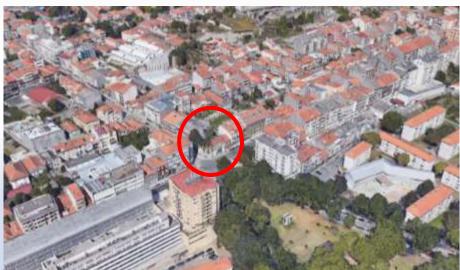

#### **VALLADA PROJECT**

Vallada Project is an exciting and striking residential development. This project successfully blends tradition with modernity and creates a high-end living environment that raises the bar for quality living in centre of Porto City.

This Project is the result of the rehabilitation of a building which will have 37 apartment units that perfectly blend modern architecture with the historical identity of the property. The whole project is intended for residential use.

The project has an excellent location, near the centre of the city of Porto.

**Location (GPS**): 41.153429, -8.599875

Area (sq. mt.): 3.257 sqm - Buil-up Area

Planned opening date: 2026