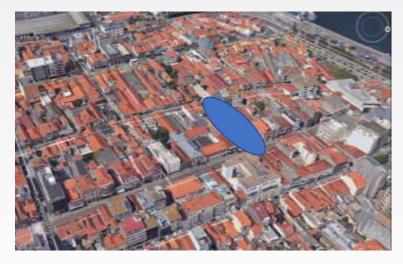

#### **CURRAIS PROJECT**

Currais Project is an exciting, ambitious and striking development that includes residential, offices and a commercial space. This project successfully blends tradition with modernity and creates a high-end living environment that raises the bar for quality living in Porto.

- 4 Plots for Residential Use 9.426 sqm of GCA
- 4 Plots for Services/Offices Use 5.000 sqm of GCA
- 1 Plot for Commercial Use 16.415 sqm of GCA

#### **GPS Coordinates:**

Latitude: 41°10'30.47"N

Longitude: 8°34'53.63"W