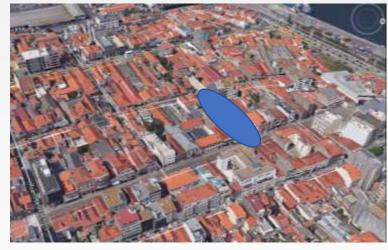

#### **CURRAIS PROJECT**

Currais Project is an exciting, ambitious and striking development that includes residential, offices and a commercial space. This project successfully blends tradition with modernity and creates a high-end living environment that raises the bar for quality living in Porto.

- 4 Plots for Residential Use 9.426 sqm of GCA
- 4 Plots for Services/Offices Use 5.000 sqm of GCA
- 1 Plot for Commercial Use 16.415 sqm of GCA

#### **GPS Coordinates:**

Latitude: 41°10'30.47"N

Longitude: 8°34'53.63"W